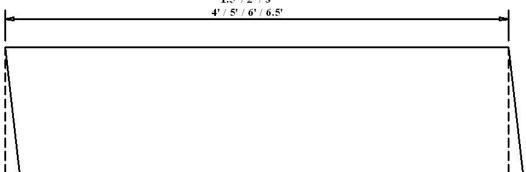

## Standard Transition Lengths:

1.5' / 2' / 3' 4' / 5' / 6' / 6.5'

Sawn Top, Bottom & Ends / Split Face and Back

All transitions longer than 6.9' will be manufactured in the field by the setter from standard curbing.