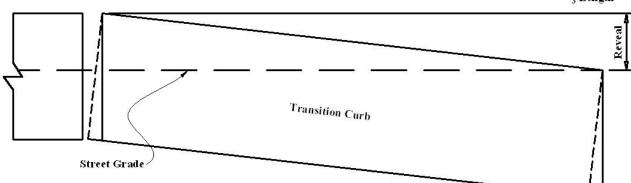

## VA-2 / 7" x 20" Granite Transition Curbing

## Standard Transition Lengths:

1.5' / 2' / 3' 4' / 5' / 6' / 6.5'

Sawn Top, Bottom & Ends / Split Face and Back

All transitions longer than 6.9' will be manufactured in the field by the setter from standard curbing.