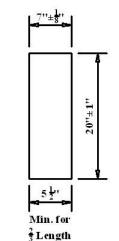

## WILLIAMS STONE COMPANY, INC.

1158 Lee-Westfield Road P.O. Box 278' East Otis, MA 01029 Tel: (800)832-2052 (413)269-4544 Fax: (413)269-6148 E-mail: info@williamsstone.com . Web: www.williamsstone.com

## VA-2 / 7" x 20" Granite Transition Curbing

## Straight & Radius

(as manufactured by Williams Stone Co. Inc.)

## Standard Transition Lengths:

1.5' / 2' / 3' 4' / 5' / 6' / 6.5'



Sawn Top, Bottom & Ends / Split Face and Back





All transitions longer than 6.9' will be manufactured in the field by the setter from standard curbing.

All transitions comprised of a straight and radius section will be manufactured in the field by the setter from standard curbing.