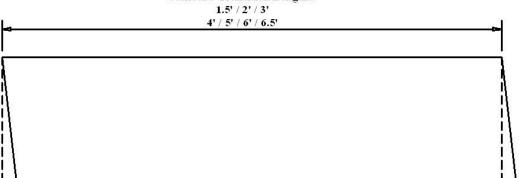

## Standard Transition Lengths:

Sawn Top, Bottom & Ends / Split Face and Back

All transitions longer than 6.9' will be manufactured in the field by the setter from standard curbing.

All transitions comprised of a straight and radius section will be manufactured in the field by the setter from standard curbing.