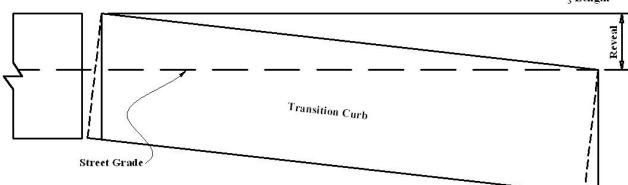

## Straight & Radius

(as manufactured by Williams Stone Co. Inc.)

## Standard Transition Lengths:

Sawn Top, Bottom & Ends / Split Face and Back

All transitions longer than 6.9' will be manufactured in the field by the setter from standard curbing.

All transitions comprised of a straight and radius section will be manufactured in the field by the setter from standard curbing.