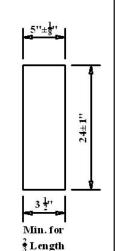

## WILLIAMS STONE COMPANY, INC.

1158 Lee-Westfield Road P.O. Box 278' East Otis, MA 01029
Tel: (800)832-2052 (413)269-4544 Fax: (413)269-6148
E-mail: info@williamsstone.com | Web: www.williamsstone.com

## 5" x 24" Granite Transition Curbing

## Straight & Radius

(as manufactured by Williams Stone Co. Inc.)

## Standard Transition Lengths:



Sawn Top, Bottom & Ends / Split Face and Back





All transitions longer than 6.9' will be manufactured in the field by the setter from standard curbing.

All transitions comprised of a straight and radius section will be manufactured in the field by the setter from standard curbing.