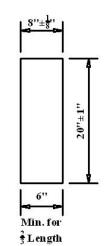

## WILLIAMS STONE COMPANY, INC.

1158 Lee-Westfield Road P.O. Box 278' East Otis, MA 01029 Tel: (800)832-2052 (413)269-4544 Fax: (413)269-6148 E-mail: info@williamsstone.com Web: www.williamsstone.com

## 8" x 20" Granite Transition Curbing

## **Straight & Radius**

(as manufactured by Williams Stone Co. Inc.)

## Standard Transition Lengths:



Sawn Top, Bottom & Ends / Split Face and Back





All transitions longer than 6.9' will be manufactured in the field by the setter from standard curbing.

All transitions comprised of a straight and radius section will be manufactured in the field by the setter from standard curbing.