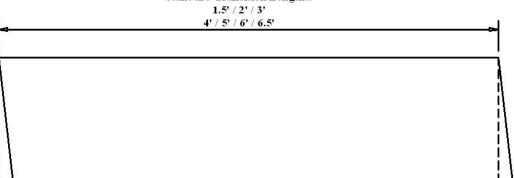

## Standard Transition Lengths:

Sawn Top, Bottom & Ends / Split Face and Back

All transitions longer than 6.9' will be manufactured in the field by the setter from standard curbing.

All transitions comprised of a straight and radius section will be manufactured in the field by the setter from standard curbing.