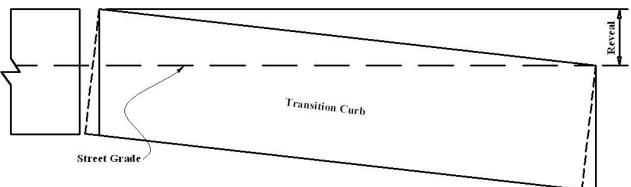

## Standard Transition Lengths:

Sawn Top, Bottom & Ends / Split Face and Back

All transitions longer than 6.9' will be manufactured in the field by the setter from standard curbing.

All transitions comprised of a straight and radius section will be manufactured in the field by the setter from standard curbing.