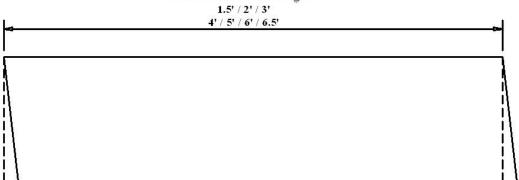

## Standard Transition Lengths:

Sawn Top, Bottom & Ends / Split Face and Back

All transitions longer than 6.9' will be manufactured in the field by the setter from standard curbing.

All transitions comprised of a straight and radius section will be manufactured in the field by the setter from standard curbing.