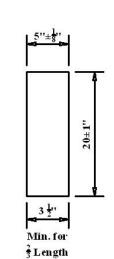

## WILLIAMS STONE COMPANY, INC.

1158 Lee-Westfield Road P.O. Box 278' East Otis, MA 01029
Tel: (800)832-2052 (413)269-4544 Fax: (413)269-6148
E-mail: info@williamsstone.com | Web: www.williamsstone.com

## 5" x 20" Granite Transition Curbing

## Straight & Radius

(as manufactured by Williams Stone Co. Inc.)

## Standard Transition Lengths:



Sawn Top, Bottom & Ends / Split Face and Back





All transitions longer than 6.9' will be manufactured in the field by the setter from standard curbing.

All transitions comprised of a straight and radius section will be manufactured in the field by the setter from standard curbing.