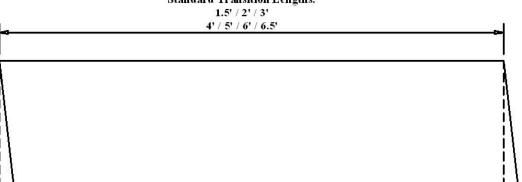

## Standard Transition Lengths:

Sawn Top, Bottom & Ends / Split Face and Back

All transitions longer than 6.9' will be manufactured in the field by the setter from standard curbing.

All transitions comprised of a straight and radius section will be manufactured in the field by the setter from standard curbing.