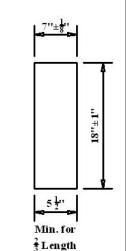

## WILLIAMS STONE COMPANY, INC.

1158 Lee-Westfield Road P.O. Box 278' East Otis, MA 01029
Tel: (800)832-2052 (413)269-4544 Fax: (413)269-6148
E-mail: info@williamsstone.com Web: www.williamsstone.com

## VA-1 / 7" x 18" Granite Transition Curbing

## Straight & Radius

(as manufactured by Williams Stone Co. Inc.)

## Standard Transition Lengths:



Sawn Top, Bottom & Ends / Split Face and Back





All transitions longer than 6.9' will be manufactured in the field by the setter from standard curbing.

All transitions comprised of a straight and radius section will be manufactured in the field by the setter from standard curbing.