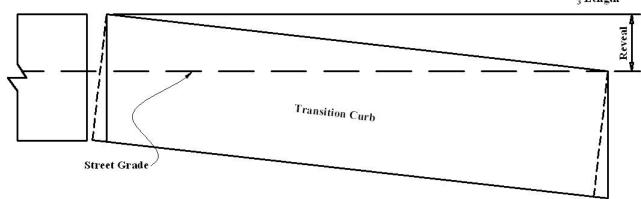

## VA-1 / 7" x 18" Granite Transition Curbing

## Standard Transition Lengths:

Sawn Top, Bottom & Ends / Split Face and Back

All transitions longer than 6.9' will be manufactured in the field by the setter from standard curbing.

All transitions comprised of a straight and radius section will be manufactured in the field by the setter from standard curbing.