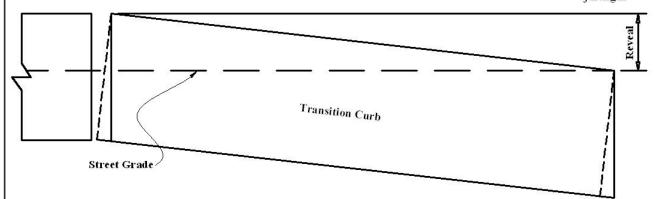

## 4" x 24" Granite Transition Curbing

## Standard Transition Lengths:

1.5' / 2' / 3' 4' / 5' / 6' / 6.5'

Sawn Top, Bottom & Ends / Split Face and Back

2 Length

All transitions longer than 6.9' will be manufactured in the field by the setter from standard curbing.