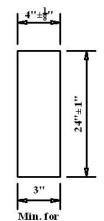

## WILLIAMS STONE COMPANY, INC

1158 Lee-Westfield Road P.O. Box 278' East Otis, MA'01029 Tel: (800)832-2052 (413)269-4544 Fax: (413)269-6148 E-mail: info@williamsstone.com . Web: www.williamsstone.com

## 4" x 24" Granite Transition Curbing

## Straight & Radius

(as manufactured by Williams Stone Co. Inc.)

## Standard Transition Lengths:

1.5' / 2' / 3' 4' / 5' / 6' / 6.5'



Sawn Top, Bottom & Ends / Split Face and Back



2 Length



All transitions longer than 6.9' will be manufactured in the field by the setter from standard curbing.

All transitions comprised of a straight and radius section will be manufactured in the field by the setter from standard curbing.