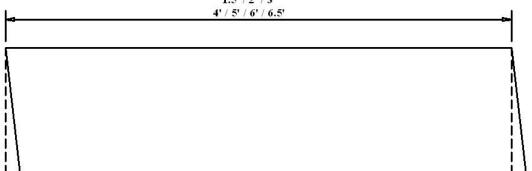

## Standard Transition Lengths:

1.5' / 2' / 3' 4' / 5' / 6' / 6.5'

Sawn Top, Bottom & Ends / Split Face and Back

2 Length

All transitions longer than 6.9' will be manufactured in the field by the setter from standard curbing.