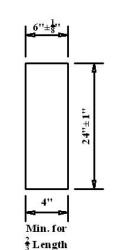

## 6" x 24" Granite Transition Curbing

## Standard Transition Lengths:

1.5' / 2' / 3' 4' / 5' / 6' / 6.5'

Sawn Top, Bottom & Ends / Split Face and Back

All transitions longer than 6.9' will be manufactured in the field by the setter from standard curbing.