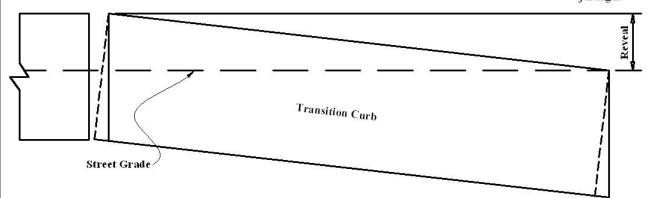

## 6" x 24" Granite Transition Curbing

## Standard Transition Lengths:

1.5' / 2' / 3' 4' / 5' / 6' / 6.5'

Sawn Top, Bottom & Ends / Split Face and Back

All transitions longer than 6.9' will be manufactured in the field by the setter from standard curbing.

All transitions comprised of a straight and radius section will be manufactured in the field by the setter from standard curbing.