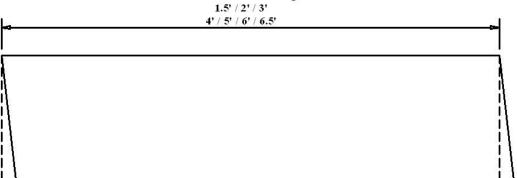

## **Straight & Radius**

(as manufactured by Williams Stone Co. Inc.)

Sawn Top, Bottom & Ends / Split Face and Back

All transitions longer than 6.9' will be manufactured in the field by the setter from standard curbing.

All transitions comprised of a straight and radius section will be manufactured in the field by the setter from standard curbing.