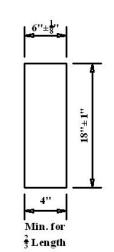

## VA-4 / 6" x 18" Granite Transition Curbing

## **Straight & Radius**

(as manufactured by Williams Stone Co. Inc.)

Sawn Top, Bottom & Ends / Split Face and Back

All transitions longer than 6.9' will be manufactured in the field by the setter from standard curbing.