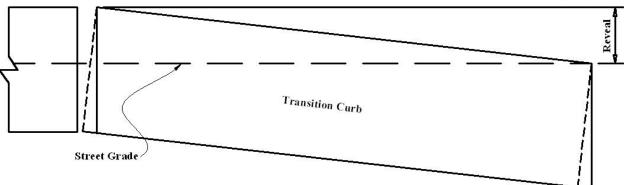

## VA-4 / 6" x 18" Granite Transition Curbing

## **Straight & Radius**

(as manufactured by Williams Stone Co. Inc.)

Sawn Top, Bottom & Ends / Split Face and Back

All transitions longer than 6.9' will be manufactured in the field by the setter from standard curbing.

All transitions comprised of a straight and radius section will be manufactured in the field by the setter from standard curbing.